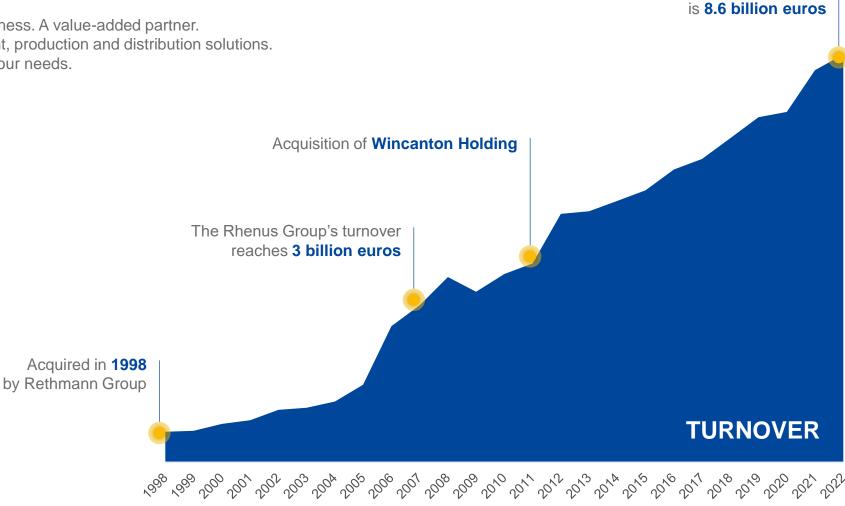

10,500 employees

2.6 bn

Well connected: local public transport services

34 % Beteiligung

82,000 employees

6.9 bn

07.04.2023

The Rhenus Group's turnover